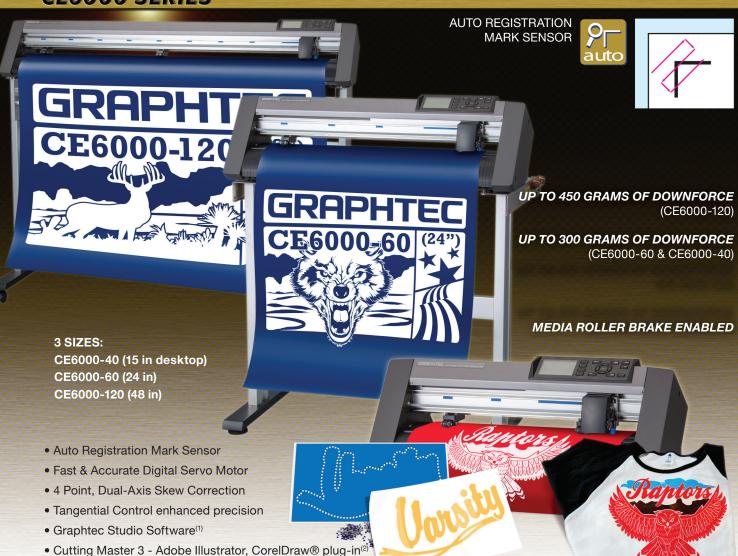

## GRAPHTEC WWW.GRAPHTECAMERICA.COM

**CE6000 SERIES** 

APPAREL HEAT TRANSFER, APPAREL & GARMENT RHINESTONE, PACKAGING DESIGN MOCKUP, CONTOUR-CUT STICKERS & DECALS, VINYL SIGNS/LETTERIN

GRAPHTEC

| SPECIFICATIONS:               |                                                                                                                                                                                                                                                                               |                                                                  |                                                                 |
|-------------------------------|-------------------------------------------------------------------------------------------------------------------------------------------------------------------------------------------------------------------------------------------------------------------------------|------------------------------------------------------------------|-----------------------------------------------------------------|
| ITEM                          | CE6000-40                                                                                                                                                                                                                                                                     | CE6000-60                                                        | CE6000-120                                                      |
| Maximum<br>Cutting Area       | 14.76 in x 164 ft<br>(375 mm x 50 m)                                                                                                                                                                                                                                          | 23.7 in x 164 ft<br>(603 mm x 50 m)                              | 47.8 in x 164 ft<br>(1213 mm x 50 m)                            |
| Compatible<br>Media Widths    | 2 in to 19 in<br>(50 mm to 484 mm)                                                                                                                                                                                                                                            | 2 in to 28 in<br>(50 mm to 712 mm)                               | 2 in to 53 in<br>(50 mm to 1346 mm)                             |
| Maximum<br>Media Thickness    | 10 mil (0.25 mm)                                                                                                                                                                                                                                                              |                                                                  |                                                                 |
| Maximum<br>Cut Speed          | 24 in/s (600 mm/s)<br>in all directions                                                                                                                                                                                                                                       | 35 in/s (900 mm/s)<br>at 45° direction                           | 40 in/s (1000 mm/s)<br>at 45° direction                         |
| Programmable<br>Cutting Force | 20 gf - 300 gf in 31 steps<br>(Max 300 gf)                                                                                                                                                                                                                                    |                                                                  | 20 gf - 450 gf in 38 steps<br>(Max 450 gf)                      |
| Cut Thru Media<br>And Backing | When using Cutting Mat/Carrier Sheet only *1                                                                                                                                                                                                                                  |                                                                  |                                                                 |
| Programmable<br>Resolution    | GP-GL™: 0.01, 0.025, 0.05, 0.1mm; HP-GL®: 0.001 in (0.025mm)                                                                                                                                                                                                                  |                                                                  |                                                                 |
| Compatible<br>Media Types     | Self-adhesive vinyl film, light reflective film (except high-luminosity), Amberlith™, Rubylith™, etching resist, paint masking film, rhinestone pattern media, heat transfer vinyls: flex, flock, image transfer media, vinly print media, card stock up to 10pt (220 g/m²)*1 |                                                                  |                                                                 |
| Interface                     | USB 2.0 Full Speed / Serial RS-232C                                                                                                                                                                                                                                           |                                                                  |                                                                 |
| Command Modes                 | GP-GL™, HP-GL® (Selectable in command menu or auto detection)                                                                                                                                                                                                                 |                                                                  |                                                                 |
| Display Panel                 | Graphic LCD with backlight (240 dots x 128 dots). Supports 10 languages                                                                                                                                                                                                       |                                                                  |                                                                 |
| Unit Dimensions               | 26.5 x 13.3 x 10.5 in<br>(672 x 338 x 266 mm)                                                                                                                                                                                                                                 | 35.4 x 23.3 x 41.2 in<br>(900 x 593 x 1046 mm)<br>Includes stand | 60.7 x 29 x 49.2 in<br>(1541 x 736 x 1250 mm)<br>Includes stand |
| Shipping Weight               | 27 lbs<br>(12.3 kg)                                                                                                                                                                                                                                                           | 66 lbs<br>(30 kg) with stand                                     | 99 lbs<br>(45 kg) with stand                                    |
| Warranty                      | 1 Year Parts & Labor Plus 1 Add                                                                                                                                                                                                                                               | ditional Year after online registration                          | on @www.graphtecamerica.com                                     |